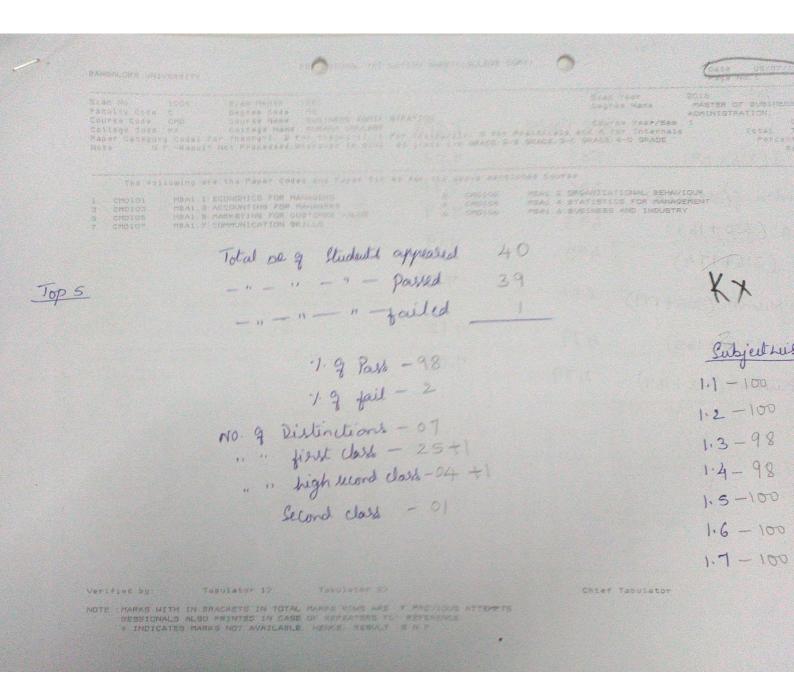

---------------------------------------|
|--------|----------------------------|-----------------------------------------------------------------------------------------------------------------------------------------------------------------------------------------------------------------------------------------------------------|------------------|--------------------------------------------------------------------------------------------------------------------------------------------------------------------------------------------------|

Verified but

Tabulator 10

Tabulater 23

Chief Tabulator

NOTE : MARKS WITH IN BRACKETS IN TOTAL MARKS HOWS ARE OF PREVIOUS ATTEMPTS SESSIONALS ALSO PRINTED IN CASE OF REPEATERS FOR REFERENCE. \* INDICATES MARKS NOT AVAILABLE MENCE, RESULT IS N P.







Date 03/10/17 Fage No. 1

2016 Exam Year Exam No 1004 Stam Month Dr.
Faculty Gode C Degree Code MS
Course Code CMD Course Name BUSINESS ADMINISTRATION
Course Code CMD Course Name BUSINESS ADMINISTRATION
Course Code CMD Course Year/Sem
College Code KX
College Name SUMANA COLLEGE
College Code KX
College Name SUMANA COLLEGE
Paper Category Codel For Theory-I. 2 For Theory-II. 5 For Theory-III. 3 for Fracticals and 4 for Internals
Paper Category Codel For Theory-I. 2 For Theory-II. 5 For Theory-III. 3 For Fracticals and 4 for Internals
Paper Category Codel For Theory-I. 2 For Theory-II. 5 For Theory-III. 3 For Fracticals and 4 for Internals
Paper Category Codel For Theory-I. 2 For Theory-III. 5 For Theory-III. 3 For Fracticals and 4 for Internals
Paper Category Codel For Theory-I. 2 For The